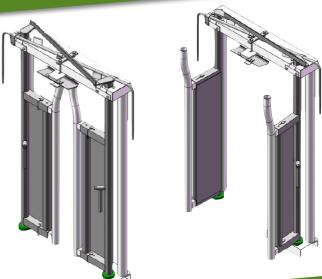

## **HEAD CATCH**

The East Rock Head Catch system is a dependable walk-through gate system that can be utilized for a variety of applications such as artificial insemination, pregnancy checks, and calving. Its components are hot dip galvanized, ensuring its durability and trouble-free use for years to come. This system has quick pins that allow you to secure both mature Holsteins and Jersey cows. Moreover, the neck spacing can be effortlessly adjusted, making it a versatile option.

## **FEATURES & BENEFITS**

- The adjustable neck space offers greater flexibility, can be used for multiple age groups
- Convenient for one person operation
- All components are hot dip galvanized and ensuring durability and trouble-free use for years
- Gate release levers on both sides of the gate
- Designed to be installed on a curb