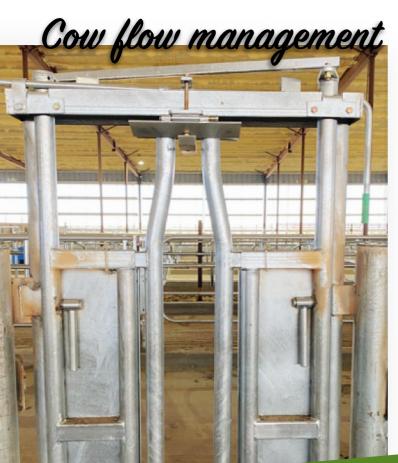

## **HEAD CATCH**

The East Rock Head Catch system is a dependable walk-through gate system that can be utilized for a variety of applications such as artificial insemination, pregnancy checks, and calving. Its components are hot dip galvanized, ensuring its durability and trouble-free use for years to come. This system has quick pins that allow you to secure both mature Holsteins and Jersey cows. Moreover, the neck spacing can be effortlessly adjusted, making it a versatile option.

## **FEATURES & BENEFITS**

- The adjustable neck space offers greater flexibility, can be used for multiple age groups
- Convenient for one person operation
- All components are hot dip galvanized and ensuring durability and trouble-free use for years
- Gate release levers on both sides of the gate
- Designed to be installed on a curb